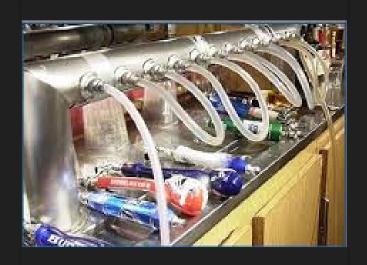

## **Draught Line Cleaning**

- Stand-alone App: Manage draught line cleaning activities
  - Verification of draught system compliance
  - Line cleaning assignments and scheduling with GPS tracking
  - Customer acknowledgement and general survey question responses
- Synchronizes off-line devices with central line cleaning system; with access to back office application data
- Reporting:
  - Activities by day and week, by Rep and account
  - Cleanings scheduled but not completed