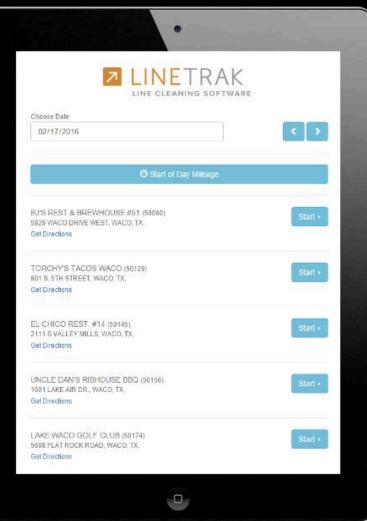

## **Draught Line Cleaning**

- Stand-alone App: Manage draught line cleaning activities
  - Verification of draught system compliance
  - Line cleaning assignments and scheduling with GPS tracking
  - Customer acknowledgement and general survey question responses
- Synchronizes off-line devices with central line cleaning system; with access to back office application data
- Reporting:
  - Activities by day and week, by Rep and account
  - Cleanings scheduled but not completed

Always Serve Great Tasting Beer