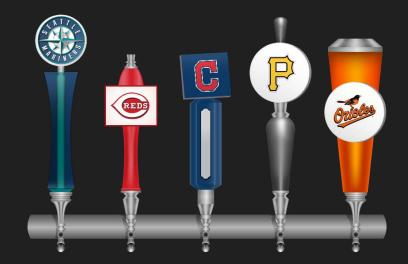

## **Tap Handle Survey**

New LineTrak Feature

- LineTrak now plays a dual role as both a vital operational tool, and a strategic intelligence system
- Gathers market data and maximizes tap presence at restaurants and bars
  - Tracks active and inactive taps in an establishment
  - Monitors which products are flowing on each tap position, including competitive brands
- Market share analysis provides sales with replacement opportunities for growth

Measure Tap Handle Market Share